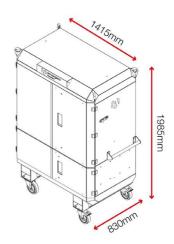

nagers to stay close to the work & workers on site.

### **Product features**

















4x 5-lever deadlock Power supply 230V

Heavy-duty 6" castors

Forklift skids

Crane lifting eyes

Suitable for site

Light supply

Built in 42" screen

## **Product specifications**

| Weight                  | 230kg                |
|-------------------------|----------------------|
| Colour                  | Black grey: RAL 7021 |
| Finished coating        | Powder coated        |
| Material & thickness    | 1.5mm steel          |
| Quantity of keys        | 4 keys               |
| Does it have storage    | Yes                  |
| How are castors fitted? | Castor plates        |
|                         |                      |

## **Dimensions** - External dimensions includes protrusions



### Related products - Contact Armorgard to find out more



SiteStation SS2



CuttingStation SS7



Mobile TuffBench MBH12



Barricade BAR1



Disclaimer: all dimensions and weights are approximate