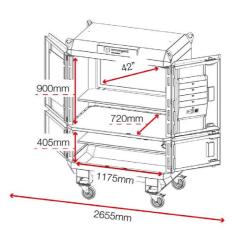

## **Product specifications**

| Weight                  | 230kg                |
|-------------------------|----------------------|
| Colour                  | Black grey: RAL 7021 |
| Finished coating        | Powder coated        |
| Material & thickness    | 1.5mm steel          |
| Quantity of keys        | 4 keys               |
| Does it have storage    | Yes                  |
| How are castors fitted? | Castor plates        |
|                         |                      |

## **Dimensions** - External dimensions includes protrusions