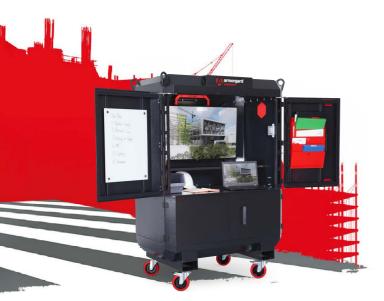

# datastation™

Product code: DS2-240

- >> Built in 42" screen can be used for presenting or BIM modelling.
- >> On-site workstation that serves as a site office or central hub.
- >> Allows managers to stay close to the work & workers on site.

### **Product features**

4x 5-lever deadlock Power supply 230V

Heavy-duty 6" castors

Forklift skids

Crane lifting eyes

Suitable for site

Light supply

Built in 42" screen