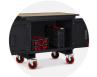

# datastation™

Product code: DS2-240

- >> Built in 42" screen can be used for presenting or BIM modelling.
- >> On-site workstation that serves as a site office or central hub.
- >> Allows managers to stay close to the work & workers on site.

### **Product features**

4x 5-lever deadlock Power supply 230V

Heavy-duty 6" castors

Forklift skids

Crane lifting eyes

Suitable for site

Light supply

Built in 42" screen