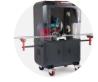

#### Product code: DS2-110

A

- >> Built in 42" screen can be used for presenting or BIM modelling.
- >> On-site workstation that serves as a site office or central hub.
- >>> Allows managers to stay close to the work & workers on site.