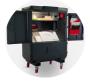

#### Product code: DS2-110

A

- >> Built in 42" screen can be used for presenting or BIM modelling.
- >> On-site workstation that serves as a site office or central hub.
- >>> Allows managers to stay close to the work & workers on site.