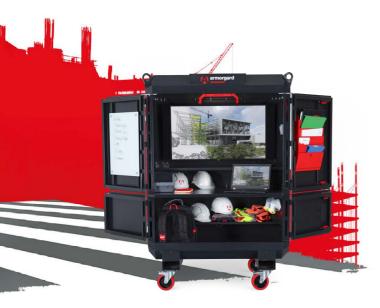

#### Product code: DS2-110

A

- >> Built in 42" screen can be used for presenting or BIM modelling.
- >> On-site workstation that serves as a site office or central hub.
- >>> Allows managers to stay close to the work & workers on site.