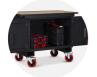

#### Product code: DS2-110

A

- >> Built in 42" screen can be used for presenting or BIM modelling.
- >> On-site workstation that serves as a site office or central hub.
- >>> Allows managers to stay close to the work & workers on site.