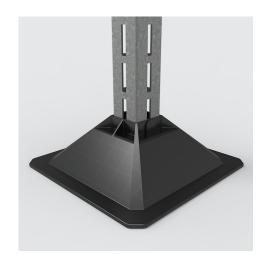

## **Description**

400mm square foot for TekSpan 80mm profiles, for use in supporting frames on rooftop membranes and other sensitive surfaces. Wide loadbearing area reduces risk of point load penetration to roof membrane.

#### **Material**

High Impact HDPE (High-Density Polyethylene) 100% Recycled material.

#### **Anti-vibration**

Foam pad on the underside of the foot reduces noise transmission and risk of slippage between the roof membrane and foot.