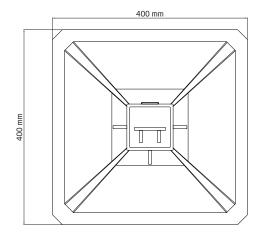

### **Specification**

| Length             | 400mm  |
|--------------------|--------|
| Width              | 400mm  |
| Height             | 140mm  |
| Profile Slot Depth | 104mm  |
| Weight             | 3.97kg |
| Safe Working Load  | 1000kg |
| Pack Qty           | 1      |