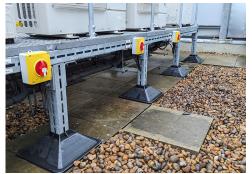

## **Description**

400mm square foot for TekSpan 80mm profiles, for use in supporting frames on rooftop membranes and other sensitive surfaces. Wide loadbearing area reduces risk of point load penetration to roof membrane.

### **Specification**

| Length             | 400mm  |
|--------------------|--------|
| Width              | 400mm  |
| Height             | 140mm  |
| Profile Slot Depth | 104mm  |
| Weight             | 3.97kg |
| Safe Working Load  | 1000kg |
| Pack Qty           | 1      |