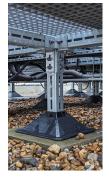

## **Description**

400mm square foot for TekSpan 80mm profiles, for use in supporting frames on rooftop membranes and other sensitive surfaces. Wide loadbearing area reduces risk of point load penetration to roof membrane.