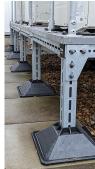

## **Description**

400mm square foot for TekSpan 80mm profiles, for use in supporting frames on rooftop membranes and other sensitive surfaces. Wide loadbearing area reduces risk of point load penetration to roof membrane.

### **Specification**

| Length             | 400mm  |
|--------------------|--------|
| Width              | 400mm  |
| Height             | 140mm  |
| Profile Slot Depth | 104mm  |
| Weight             | 3.97kg |
| Safe Working Load  | 1000kg |
| Pack Qty           | 1      |