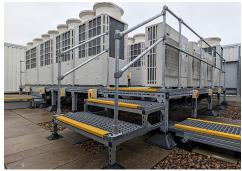

## **Description**

400mm square foot for TekSpan 80mm profiles, for use in supporting frames on rooftop membranes and other sensitive surfaces. Wide loadbearing area reduces risk of point load penetration to roof membrane.