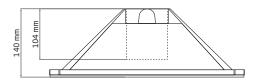

### **Specification**

| Length             | 400mm  |
|--------------------|--------|
| Width              | 400mm  |
| Height             | 140mm  |
| Profile Slot Depth | 104mm  |
| Weight             | 3.97kg |
| Safe Working Load  | 1000kg |
| Pack Qty           | 1      |