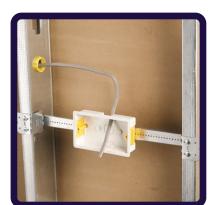

## **Description**

For fast and easy mounting of service boxes in stud wall cavities. Can be used in timber stud or aluminium stud walls. Removes the need to cut timber noggins to fit services to. Simply screws into place and can be mounted inside or on face of studs.

Adjustable for stud gaps between 280 and 460mm.