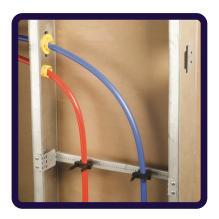

## **Description**

For fast and easy mounting of service boxes in stud wall cavities. Can be used in timber stud or aluminium stud walls. Removes the need to cut timber noggins to fit services to. Simply screws into place and can be mounted inside or on face of studs.

Adjustable for stud gaps between 280 and 460mm.