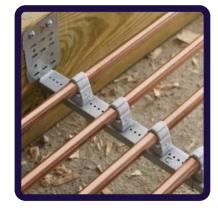

## **Description**

For fast and easy mounting of service boxes in stud wall cavities. Can be used in timber stud or aluminium stud walls. Removes the need to cut timber noggins to fit services to. Simply screws into place and can be mounted inside or on face of studs.

Adjustable for stud gaps between 280 and 460mm.