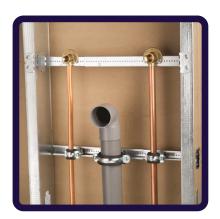

## **Description**

For fast and easy mounting of service boxes in stud wall cavities. Can be used in timber stud or aluminium stud walls. Removes the need to cut timber noggins to fit services to. Simply screws into place and can be mounted inside or on face of studs.

Adjustable for stud gaps between 280 and 460mm.