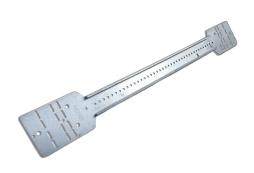

## **Description**

For fast and easy mounting of service boxes in stud wall cavities. Can be used in timber stud or aluminium stud walls. Removes the need to cut timber noggins to fit services to. Simply screws into place and can be mounted inside or on face of studs.

Adjustable for stud gaps between 280 and 460mm.

| Stock Code | Size      | Finish   |
|------------|-----------|----------|
| S561-603   | 275-450mm | Pre Galv |
| S561-613   | 400-600mm | Pre Galv |