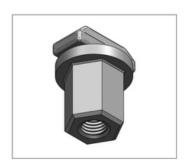

## **TekSpan® Thread Connector M12**

Frame to threaded rod connector, for direct fixing of rods and suspension of threaded fasteners.

XL 80, XL 100, XL 120, XL 200

## Technical details

| Part code         | R952-065                                |
|-------------------|-----------------------------------------|
| Packing unit      | 50pc                                    |
| Weight            | 0.0694 kg/st                            |
| Material          | Steel                                   |
| Surface           | Zinc-Nickel                             |
| Wrench size       | 17                                      |
| Height collar nut | 25 mm                                   |
| Tightening torque | 25 Nm                                   |
| Max. load         | 3 kN                                    |
| Application area  | Direct connection option for M12 thread |
| Thread            | M12                                     |