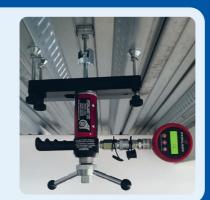

## On-Site Capacity Checks

Lindapter's Engineers can provide tensile tests on the full range of decking fixings. Available on request and subject to application.