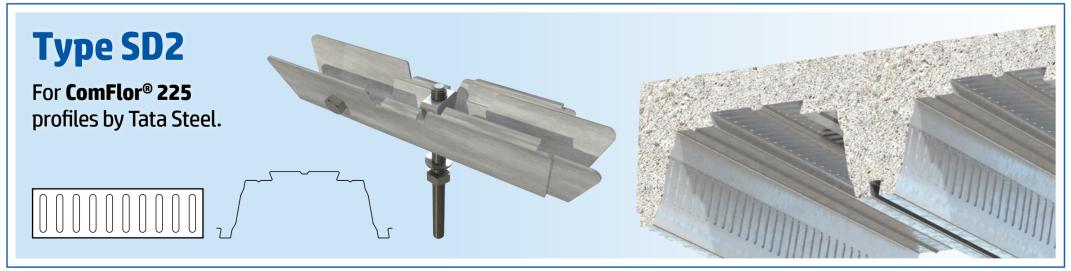

## Decking Fixings by lindapter®

High quality, cost-effective connections for securing building services such as mechanical and fire protection systems. Designed to fit inside the dovetail re-entrant channels of popular composite decking profiles, Lindapter's fixings provide a zero-impact method that avoids delamination and damage to the decking.