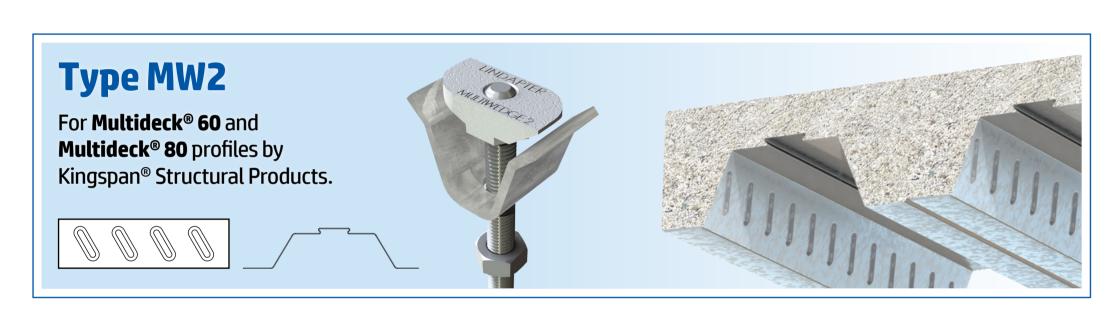

## Decking Fixings by lindapter®

High quality, cost-effective connections for securing building services such as mechanical and fire protection systems. Designed to fit inside the dovetail re-entrant channels of popular composite decking profiles, Lindapter's fixings provide a zero-impact method that avoids delamination and damage to the decking.