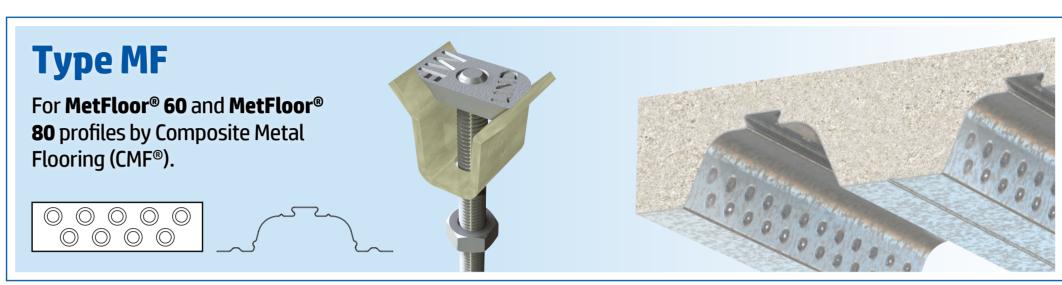

## Decking Fixings by lindapter®

High quality, cost-effective connections for securing building services such as mechanical and fire protection systems. Designed to fit inside the dovetail re-entrant channels of popular composite decking profiles, Lindapter's fixings provide a zero-impact method that avoids delamination and damage to the decking.