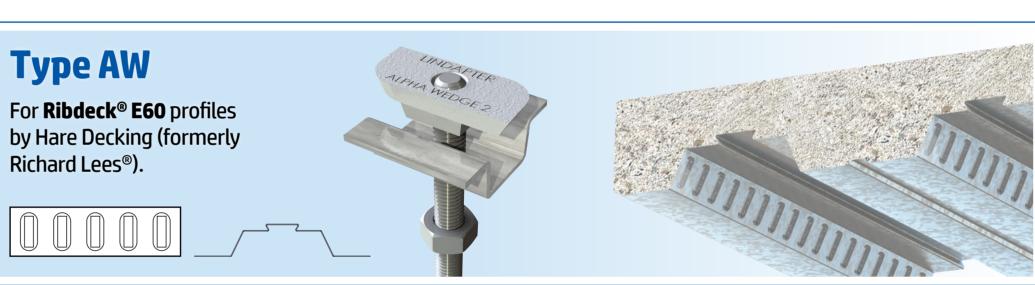

## Decking Fixings by lindapter®

High quality, cost-effective connections for securing building services such as mechanical and fire protection systems. Designed to fit inside the dovetail re-entrant channels of popular composite decking profiles, Lindapter's fixings provide a zero-impact method that avoids delamination and damage to the decking.