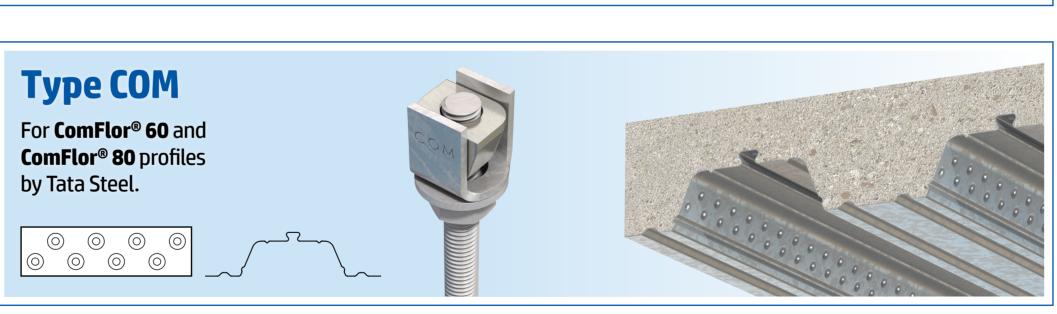

## Decking Fixings by lindapter®

High quality, cost-effective connections for securing building services such as mechanical and fire protection systems. Designed to fit inside the dovetail re-entrant channels of popular composite decking profiles, Lindapter's fixings provide a zero-impact method that avoids delamination and damage to the decking.