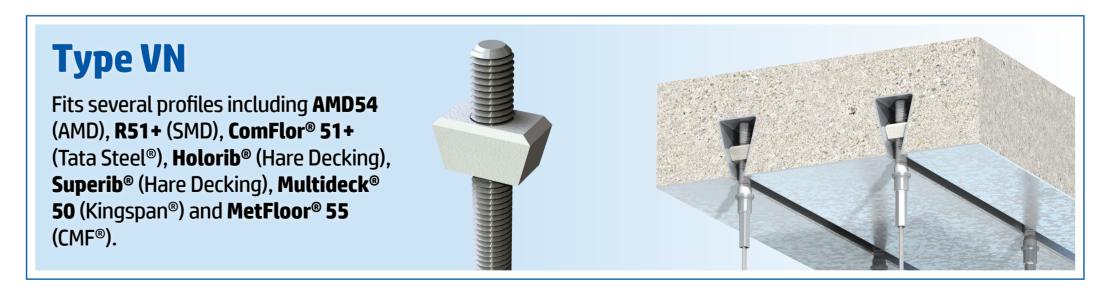

## Decking Fixings by lindapter®

High quality, cost-effective connections for securing building services such as mechanical and fire protection systems. Designed to fit inside the dovetail re-entrant channels of popular composite decking profiles, Lindapter's fixings provide a zero-impact method that avoids delamination and damage to the decking.