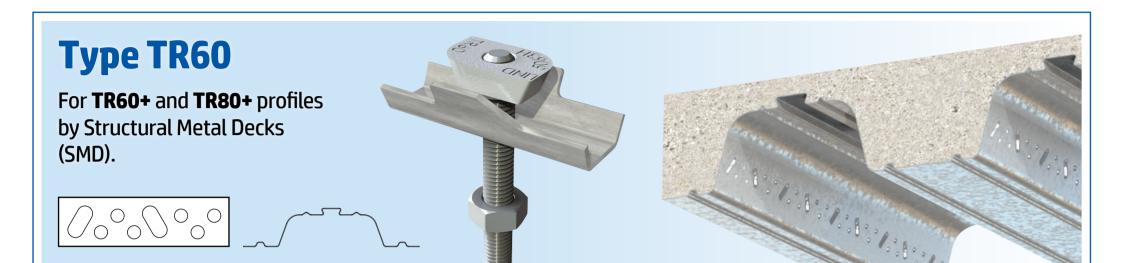

## Decking Fixings by lindapter®

High quality, cost-effective connections for securing building services such as mechanical and fire protection systems. Designed to fit inside the dovetail re-entrant channels of popular composite decking profiles, Lindapter's fixings provide a zero-impact method that avoids delamination and damage to the decking.