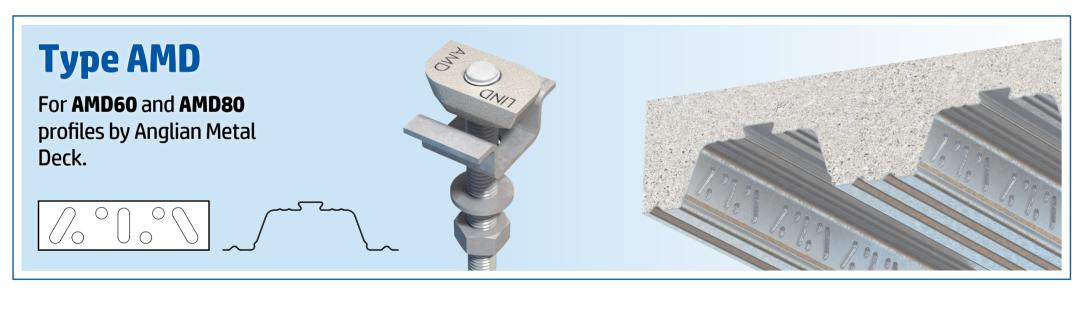

## Decking Fixings by lindapter®

High quality, cost-effective connections for securing building services such as mechanical and fire protection systems. Designed to fit inside the dovetail re-entrant channels of popular composite decking profiles, Lindapter's fixings provide a zero-impact method that avoids delamination and damage to the decking.