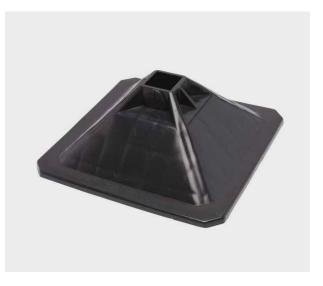

# Description

Premium quality high-density polyethylene frame foot, ideal for rooftop installations. High loadbearing properties, spreads installation weight evenly across footprint area. With 41mm square inset to top of foot, to accept vertically-mounted 41x41mm channel.

#### Material

High Impact HDPE (High-Density Polyethylene) 100% Recycled material.

### **Anti-vibration**

Fitted with an anti-vibration pad pre-attached. These help prevent migration between the roof and plastic.

| Product Code | Width | Length | Height | Max Load per foot |
|--------------|-------|--------|--------|-------------------|
| 10605        | 305mm | 305mm  | 120mm  | 150kg             |
| 10625        | 500mm | 500mm  | 120mm  | 240kg             |