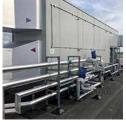

# Description

Premium quality high-density polyethylene frame foot, ideal for rooftop installations. High loadbearing properties, spreads installation weight evenly across footprint area. With 41mm square inset to top of foot, to accept vertically-mounted 41x41mm channel.

## **H Frame Kits**

Also supplied as H Frame kits with feet, brackets and fixings. Just add channel to create your own H Frame support.

Kora HDPE 305mm Square Frame Foot Kit for 41mm Channel Code: 10595