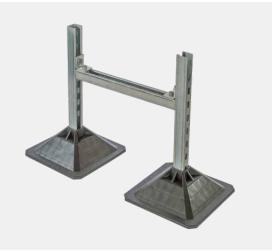

## **H Frame Kits**

Also supplied as H Frame kits with feet, brackets and fixings. Just add channel to create your own H Frame support.

Kora HDPE 305mm Square Frame Foot Kit for 41mm Channel Code: 10595

Kora HDPE 500mm Square Frame Foot Kit for 41mm Channel Code: 10600

Kora - HDPE Square Frame Foot

Version: 1.1

01/07/2023

Page 1

For more information visit www.korauk.com