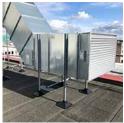

# Description

Premium quality high-density polyethylene frame foot, ideal for rooftop installations. High loadbearing properties, spreads installation weight evenly across footprint area. With 41mm square inset to top of foot, to accept vertically-mounted 41x41mm channel.

## **H Frame Kits**

Also supplied as H Frame kits with feet, brackets and fixings. Just add channel to create your own H Frame support.

Kora HDPE 305mm Square Frame Foot Kit for 41mm Channel Code: 10595