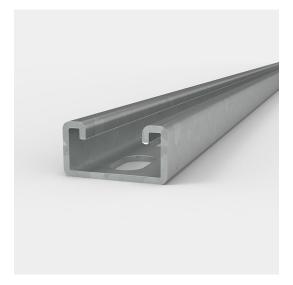

# Description Slotted steel channel pre-galvanised Material 2.5mm thick steel Dimensions $41mm \times 21mm \times 3m$ Finish Pre-Galvanised Zinc-plated $\geq 19\mu m$

- Pack quantity 50 Supplied separately
- Conforms to BS 6946:1988
- · Each length is marked Kora HPC for traceability
- Teeth for ease of channel nut installation
- Very high grade galvanisation