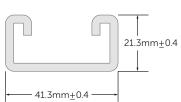

# Description Slotted steel channel pre-galvanised Material 2.5mm thick steel Dimensions $41mm \times 21mm \times 3m$ Finish Pre-Galvanised Zinc-plated $\geq 19\mu m$

- Pack quantity 50 Supplied separately
- Conforms to BS 6946:1988
- · Each length is marked Kora HPC for traceability
- Teeth for ease of channel nut installation
- Very high grade galvanisation