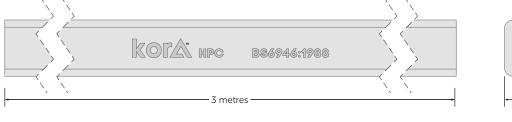

# Description Slotted steel channel pre-galvanised Material 2.5mm thick steel Dimensions $41mm \times 21mm \times 3m$ Finish Pre-Galvanised Zinc-plated $\geq 19\mu m$

- Pack quantity 50 Supplied separately
- Conforms to BS 6946:1988
- · Each length is marked Kora HPC for traceability
- Teeth for ease of channel nut installation
- Very high grade galvanisation