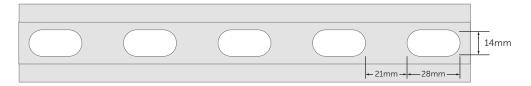

# Description Slotted steel channel pre-galvanised Material 2.5mm thick steel Dimensions $41mm \times 21mm \times 3m$ Finish Pre-Galvanised Zinc-plated $\geq 19\mu m$

- Pack quantity 50 Supplied separately
- Conforms to BS 6946:1988
- · Each length is marked Kora HPC for traceability
- Teeth for ease of channel nut installation
- Very high grade galvanisation