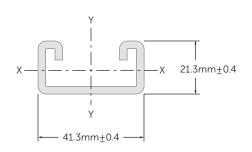

# Description Slotted steel channel pre-galvanised Material 2.5mm thick steel Dimensions $41mm \times 21mm \times 3m$ Finish Pre-Galvanised Zinc-plated $\geq 19\mu m$

- Pack quantity 50 Supplied separately
- Conforms to BS 6946:1988
- · Each length is marked Kora HPC for traceability
- Teeth for ease of channel nut installation
- Very high grade galvanisation