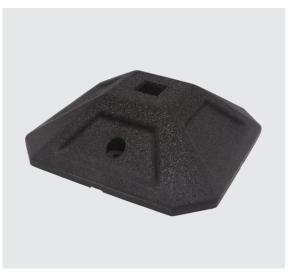

## Description

Rubber square foot for 41x41mm and 41x82mm channel profiles, for use in supporting frames on rooftop membranes and other sensitive surfaces. Wide loadbearing area reduces risk of point load penetration to roof membrane. Steel plate insert prevents profile cutting into rubber. Noise and vibration absorption and reduce risk of slippage between the roof membrane and foot. Pre-drilled holes for optional fixing.

## **Material**

**Recycled Rubber** 

| Product Code       | 10610   | 10615   |
|--------------------|---------|---------|
| Length             | 350mm   | 350mm   |
| Width              | 350mm   | 350mm   |
| Height             | 95mm    | 105mm   |
| Channel slot size  | 41x41mm | 41x82mm |
| Channel slot depth | 60mm    | 60mm    |
| Weight             | 4.90kg  | 5.50kg  |
| Safe working load  | 1000kg  | 1000kg  |
| Pack Qty           | 1       | 1       |